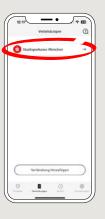

3 Select the existing pushTan connection of the Sparkasse Nürnberg.

4 Next, click on "Neues Gerät hinzufügen".

5 Please follow the instructions and allow the Bluetooth connection on both devices. Then click on "Weiter".