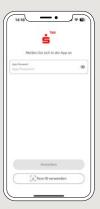

This guide also applies to adding another device (maximum 5) to the device group.

1 Enter the password for your S-pushTAN-App or use the TouchID or Face-ID (iOS)/Biometrie (Android).

2 Click on "Verbindungen".