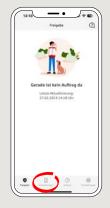

This guide also applies to adding another device (maximum 5) to the device group.

1 Enter the password for your S-pushTAN-App or use the TouchID or Face-ID (iOS)/Biometrie (Android).

2 Click on "Verbindungen".

3 Select the existing pushTan connection of the Sparkasse Nürnberg.

4 Next, click on "Neues Gerät hinzufügen".

5 Please follow the instructions and allow the Bluetooth connection on both devices. Then click on "Weiter".