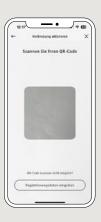

6 Please click on "Neuen QR-Code erstellen".

7 Install the S-pushTAN app on your smartphone.

DO YOU HAVE ANY QUESTIONS? WE ARE HERE FOR YOU:

Phone: **0911 230-1000**E-Mail: **info@sparkasse-nuernberg.de** 

Then select whether you want to open the app using TouchID or Face-ID (iOS)/Biometrie (Android).

10 Now allow the access to your camera to scan the QR-Code.

11 Next, enter the access data for your Online-Banking.