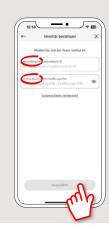

Then select whether you want to open the app using TouchID or Face-ID (iOS)/Biometrie (Android).

10 Now allow the access to your camera to scan the QR-Code.

11 Next, enter the access data for your Online-Banking.