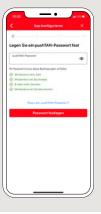

This guide also applies to adding another device (maximum 5) to the device group.

1 Enter the password for your S-pushTAN-App or use the TouchID or Face-ID (iOS)/Biometrie (Android).

2 Click on "Verbindungen".