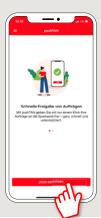

This guide also applies to adding another device (maximum 5) to the device group.

8 Start the app and tap "Jetzt einrichten" → "Registrierungdaten erhalten".

9 In the next step, you assign a password for the app and confirm this by re-entering it.