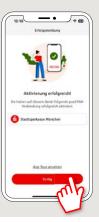

12 Your pushTAN connection has now been successfully set up! Please click on "Fertig".

DO YOU HAVE ANY QUESTIONS? WE ARE HERE FOR YOU:

Phone: **0911 230-1000** 

E-Mail: info@sparkasse-nuernberg.de

Consultation and service: