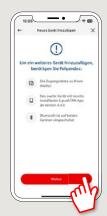

This guide also applies to adding another device (maximum 5) to the device group.

1 Enter the password for your S-pushTAN-App or use the TouchID or Face-ID (iOS)/Biometrie (Android).

2 Click on "Verbindungen".

3 Select the existing pushTan connection of the Sparkasse Nürnberg.

4 Next, click on "Neues Gerät hinzufügen".

5 Please follow the instructions and allow the Bluetooth connection on both devices. Then click on "Weiter".