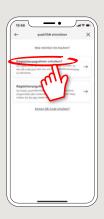

This guide also applies to adding another device (maximum 5) to the device group.

1 Enter the password for your S-pushTAN-App or use the TouchID or Face-ID (iOS)/Biometrie (Android).

2 Click on "Verbindungen".

3 Select the existing pushTan connection of the Sparkasse Nürnberg.

4 Next, click on "Neues Gerät hinzufügen".

5 Please follow the instructions and allow the Bluetooth connection on both devices. Then click on "Weiter".