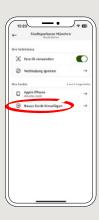

3 Select the existing pushTan connection of the Sparkasse Nürnberg.

4 Next, click on "Neues Gerät hinzufügen".

5 Please follow the instructions and allow the Bluetooth connection on both devices. Then click on "Weiter".

6 Please click on "Neuen QR-Code erstellen".

7 Install the S-pushTAN app on your smartphone.

DO YOU HAVE ANY QUESTIONS? WE ARE HERE FOR YOU:

Phone: **0911 230-1000**E-Mail: **info@sparkasse-nuernberg.de** 