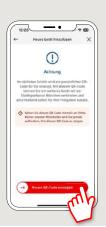

6 Please click on "Neuen QR-Code erstellen".

7 Install the S-pushTAN app on your smartphone.

DO YOU HAVE ANY QUESTIONS? WE ARE HERE FOR YOU:

Phone: **0911 230-1000**E-Mail: **info@sparkasse-nuernberg.de** 