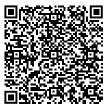

Then select whether you want to open the app using TouchID or Face-ID (iOS)/Biometrie (Android).

10 Now allow the access to your camera to scan the QR-Code.

11 Next, enter the access data for your Online-Banking.